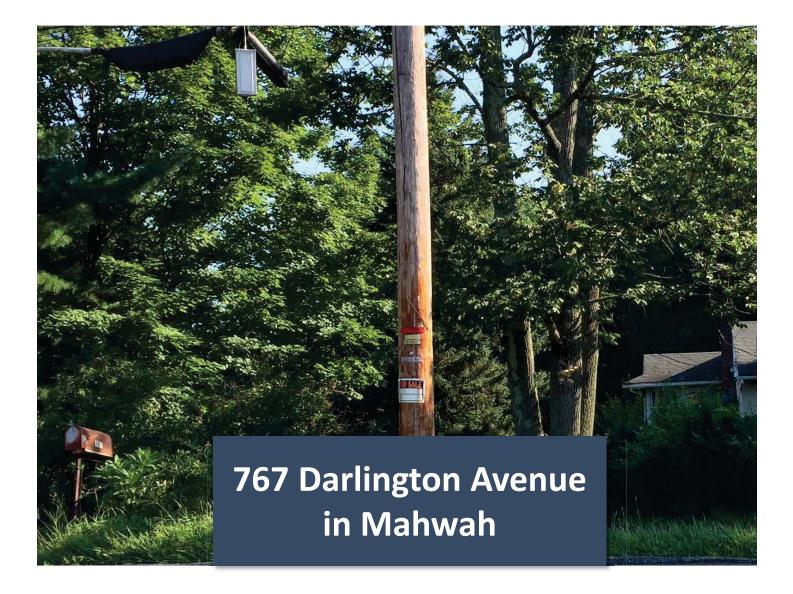

Case 2:17-cv-06054 Document 1-8 Filed 08/11/17 Page 1 of 9 PageID: 61

#### EXHIBIT H

## Intersection of Franklin Turnpike and Fox Lane in Mahwah



Case 2:17-cv-06054 Document 1-8 Filed 08/11/17 Page 3 of 9 PageID: 63



### Intersection of Hilltop Road and Stonewall Court in Mahwah





### Intersection of Franklin Turnpike and Bellgrove Drive in Mahwah



### Intersection of Franklin Turnpike and Christie Avenue in Mahwah

DGHT CREAM COLORED MALTESE MISSING SINCE JANUARY 13<sup>th</sup>, 2017 PRMISUFFERN/AIRMONT AREA

Brought to you by www.EruvLitigation.com See website for case updates

mmediate





# 7/30/17 Airmont Ave Cor. Masonicus Rd Mahwah, NJ 07430

Case 2:17-cv-06054 Document 1-8 Filed 08/11/17 Page 9 of 9 PageID: 69



# 7/30/17 150 Airmont Ave Mahwah, NJ 07430