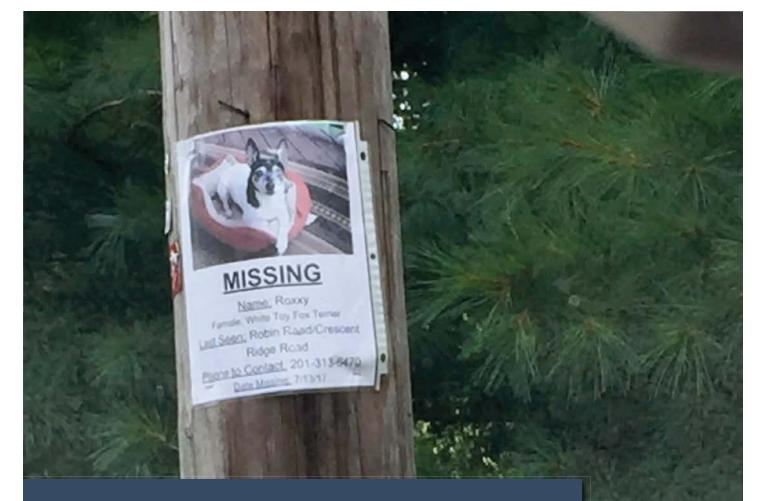

### Intersection of Franklin Turnpike and Christie Avenue in Mahwah

DGHT CREAM COLORED MALTESE MISSING SINCE JANUARY 13<sup>th</sup>, 2017 PRMISUFFERN/AIRMONT AREA

Brought to you by www.EruvLitigation.com See website for case updates