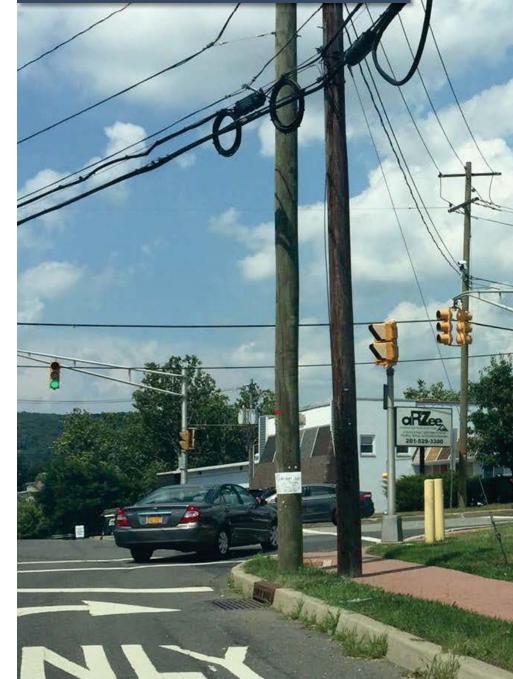

## Intersection of Franklin Turnpike and Fox Lane in Mahwah

Case 2:17-cv-06054 Document 1-8 Filed 08/11/17 Page 3 of 9 PageID: 63